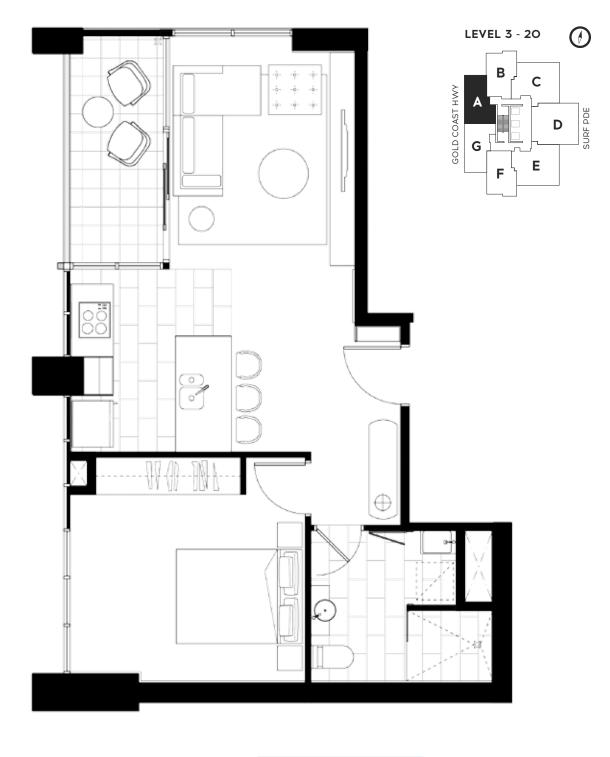

#### APARTMENT **TYPE A**

| Bed  | 1 🍽 | Internal | 53m <sup>2</sup> |
|------|-----|----------|------------------|
| Bath | 1 📠 | Balcony  | 6m <sup>2</sup>  |
|      |     | Total    | 59m <sup>2</sup> |