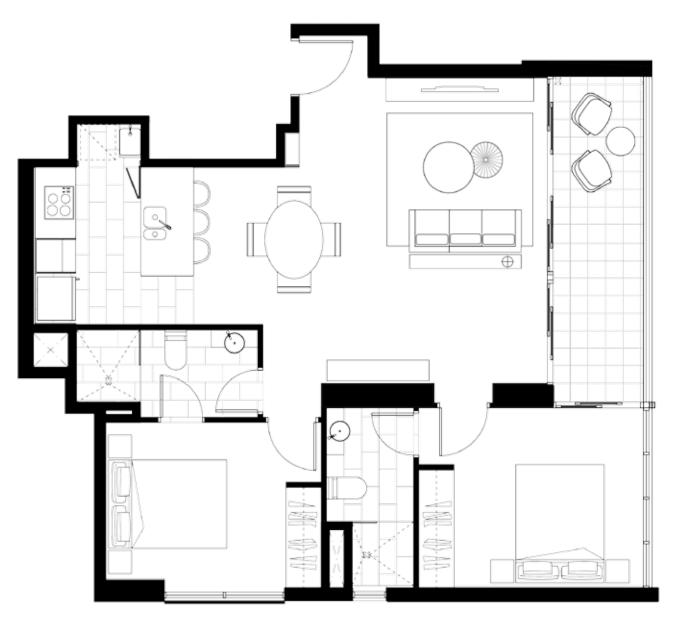

1 📠 | Balcony  | 6m <sup>2</sup>  |
|      |     | Total    | 59m <sup>2</sup> |

APARTMENTS BROADBEACH

#### APARTMENT **TYPE B**



Plans not to scale, furniture not included and all information and material is subject to change without notice.

Colliers International does not guarantee, warrant or represent that the information contained in this advertising and marketing document is correct. Any interested parties should make their own enquiries as to the accuracy of the information. We exclude all inferred or implied terms, conditions and warranties arising out of this document and any liability for loss or damage arising there from.



APARTMENTS BROADBEACH

# APARTMENT **TYPE C**



APARTMENTS BROADBEACH

### APARTMENT **TYPE D**





APARTMENTS BROADBEACH

## APARTMENT **TYPE E**





APARTMENTS BROADBEACH

#### APARTMENT **TYPE F**



Plans not to scale, furniture not included and all information and material is subject to change without notice. Colliers International does not guarantee, warrant or represent that the information contained in this advertising and marketing document is correct. Any interested parties should make their own enquiries as to the accuracy of the information. We exclude all inferred or implied terms,

conditions and warranties arising out of this document and any liability for loss or damage arising there from.

APARTMENTS BROADBEACH

### APARTMENT **TYPE G**



APARTMENTS BROADBEACH

#### APARTMENT **TYPE H**



APARTMENTS BROADBEACH

## APARTMENT **TYPE J**



APARTMENTS BROADBEACH

#### APARTMENT **TYPE K**



1

1 🔪

1 🚔

SURF PDE