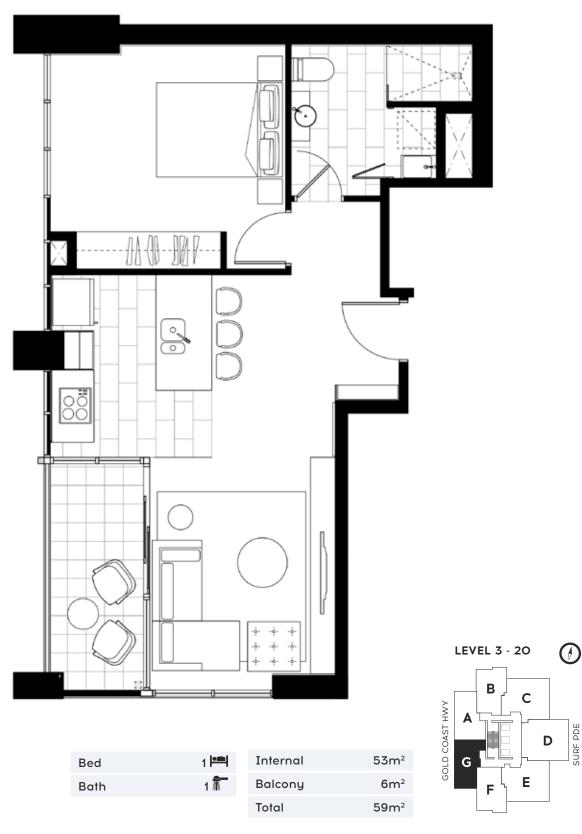

#### APARTMENT **TYPE A**

| Bed  | 1 🍽 | Internal | 53m <sup>2</sup> |
|------|-----|----------|------------------|
| Bath | 1 📠 | Balcony  | 6m <sup>2</sup>  |
|      |     | Total    | 59m <sup>2</sup> |