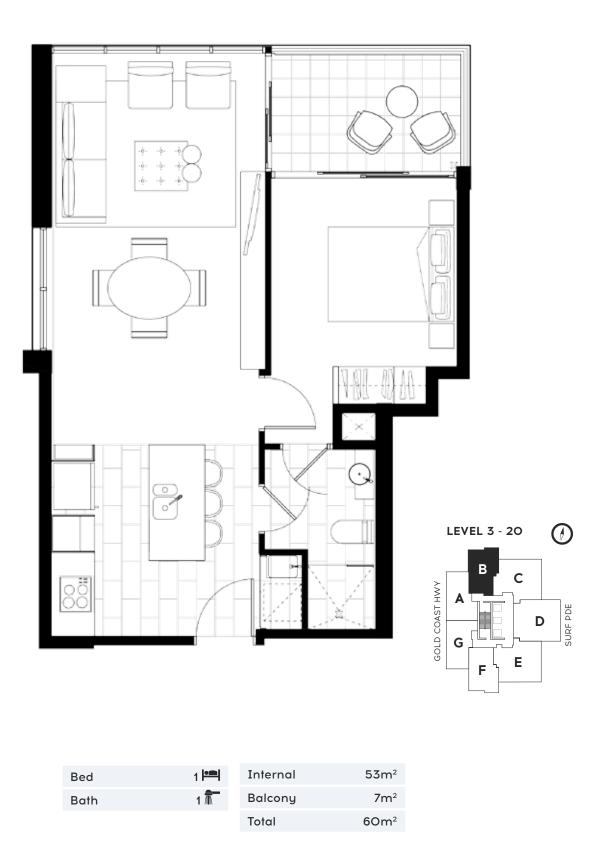

#### APARTMENT **TYPE A**

| Bed  | 1 🍽 | Internal | 53m <sup>2</sup> |
|------|-----|----------|------------------|
| Bath | 1 📠 | Balcony  | 6m <sup>2</sup>  |
|      |     | Total    | 59m <sup>2</sup> |