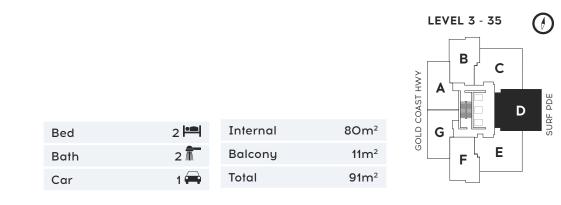

----|-----|----------|------------------|
| Bath | 1 📠 | Balcony  | 6m <sup>2</sup>  |
|      |     | Total    | 59m <sup>2</sup> |

APARTMENTS BROADBEACH

#### APARTMENT **TYPE B**



Plans not to scale, furniture not included and all information and material is subject to change without notice.

Colliers International does not guarantee, warrant or represent that the information contained in this advertising and marketing document is correct. Any interested parties should make their own enquiries as to the accuracy of the information. We exclude all inferred or implied terms, conditions and warranties arising out of this document and any liability for loss or damage arising there from.



APARTMENTS BROADBEACH

# APARTMENT **TYPE C**



APARTMENTS BROADBEACH

### APARTMENT **TYPE D**





APARTMENTS BROADBEACH

## APARTMENT **TYPE E**





APARTMENTS BROADBEACH

#### APARTMENT **TYPE F**



Plans not to scale, furniture not included and all information and material is subject to change without notice. Colliers International does not guarantee, warrant or represent that the information contained in this advertising and marketing document is correct. Any interested parties should make their own enquiries as to the accuracy of the information. We exclude all inferred or implied terms,

conditions and warranties arising out of this document and any liability for loss or damage arising there from.

APARTMENTS BROADBEACH

### APARTMENT **TYPE G**



APARTMENTS BROADBEACH

#### APARTMENT **TYPE H**



APARTMENTS BROADBEACH

## APARTMENT **TYPE J**



APARTMENTS BROADBEACH

####