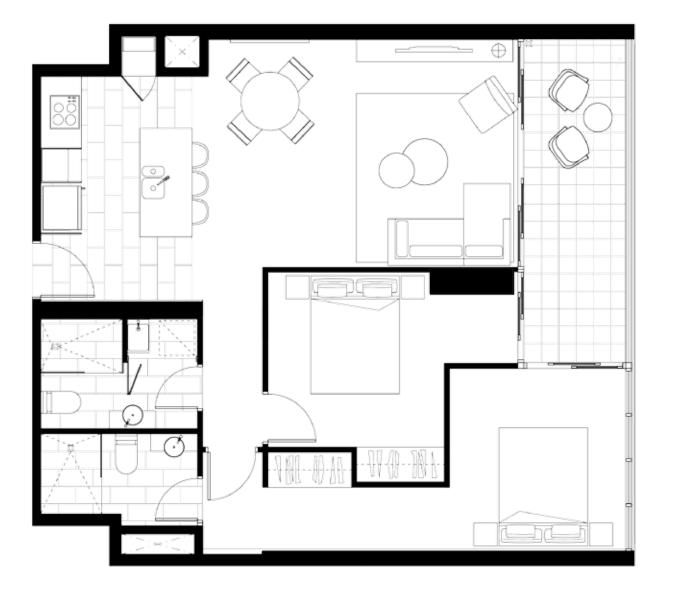

------|-----|----------|------------------|
| Bath | 1 📠 | Balcony  | 6m <sup>2</sup>  |
|      |     | Total    | 59m <sup>2</sup> |

APARTMENTS BROADBEACH

#### APARTMENT **TYPE B**



Plans not to scale, furniture not included and all information and material is subject to change without notice.

Colliers International does not guarantee, warrant or represent that the information contained in this advertising and marketing document is correct. Any interested parties should make their own enquiries as to the accuracy of the information. We exclude all inferred or implied terms, conditions and warranties arising out of this document and any liability for loss or damage arising there from.



APARTMENTS BROADBEACH

# APARTMENT **TYPE C**



APARTMENTS BROADBEACH

### APARTMENT **TYPE D**





APARTMENTS BROADBEACH

## APARTMENT **TYPE E**





APARTMENTS BROADBEACH

#### APARTMENT **TYPE F**



Plans not to scale, furniture not included and all information and material is subject to change without notice. Colliers International does not guarantee, warrant or represent that the information contained in this advertising and marketing document is correct. Any interested parties should make their own enquiries as to the accuracy of the information. We exclude all inferred or implied terms,

conditions and warranties arising out of this document and any liability for loss or damage arising there from.

APARTMENTS BROADBEACH

### APARTMENT **TYPE G**



APARTMENTS BROADBEACH

#### APARTMENT **TYPE H**



APARTMENTS BROADBEACH

## APARTMENT **TYPE J**



APARTMENTS BROADBEACH

###